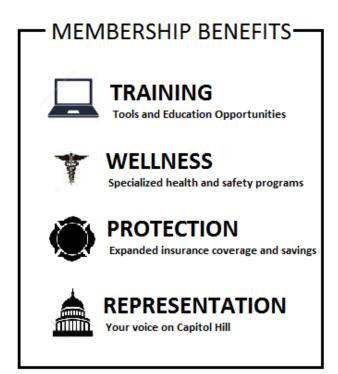

## RHODE ISLAND STATE FIREFIGHTERS' LEAGUE

PO BOX 100236 • CRANSTON, RI 02910 • 401-949-5901

The Rhode Island State Firefighter's League (RISFL) and The National Volunteer Fire Council (NVFC) have teamed up to offer a special membership rate for individual members. **Join the RISFL** and **NVFC** at just \$25.00!