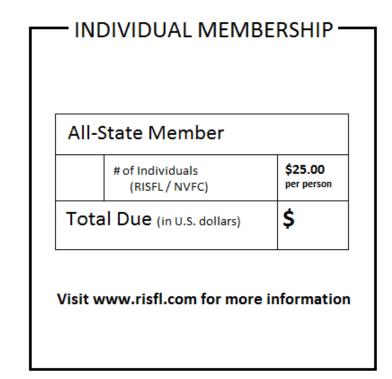

## RHODE ISLAND STATE FIREFIGHTERS' LEAGUE

PO BOX 100236 • CRANSTON, RI 02910 • 401-949-5901

The Rhode Island State Firefighter's League (RISFL) and The National Volunteer Fire Council (NVFC) have teamed up to offer a special membership rate for individual members. **Join the RISFL** and **NVFC** at just \$25.00!

## MEMBER INFORMATION (if multiple members use RISFL Roster)

| Name    | Dept/Org/Company |                 |
|---------|------------------|-----------------|
| Address | City/State/Zip   |                 |
| Phone   | DOB              |                 |
| Email   |                  | *Email required |

PAYMENT: Please send checks to:

RISFL PO Box 100236 Cranston, RI 02910

Any questions you can contact us at: